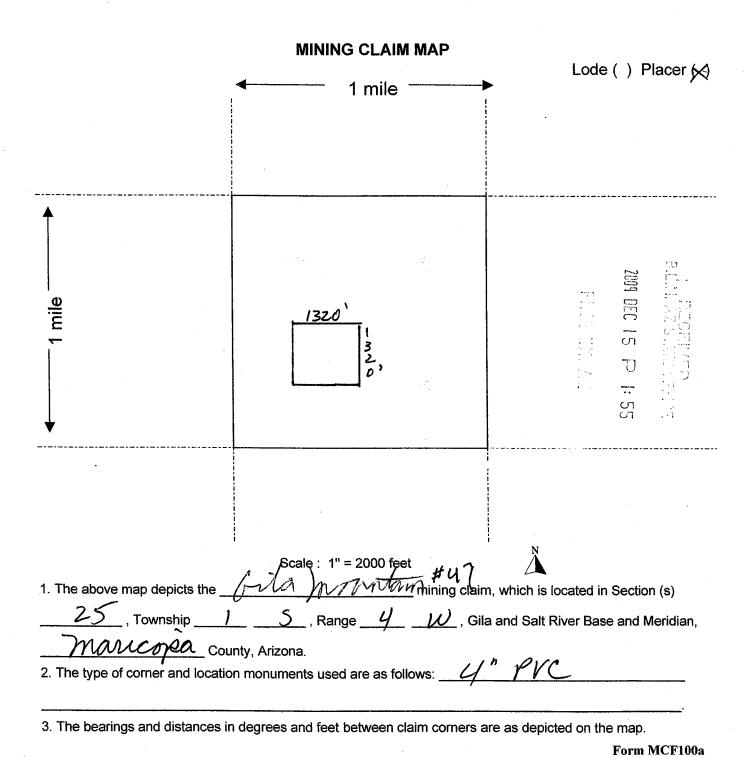

Agency Tracking ID: 1566854234

Number of BLM Serial Nr: 28

Assessment Year: 2020 Paid On: 8/26/2019

Total Amount Paid: \$7,755.00

| Claim Name        | BLM Serial No | Lead File No | Amount Paid |
|-------------------|---------------|--------------|-------------|
| ESTRELLA 1        | AMC384793     | AMC384793    | \$330.00    |
| ESTRELLA 2        | AMC384794     | AMC384793    | \$330.00    |
| ESTRELLA 3        | AMC384795     | AMC384793    | \$330.00    |
| ESTRELLA 4        | AMC384796     | AMC384793    | \$330.00    |
| GILA MOUNTAIN #47 | AMC398944     | AMC398944    | \$330.00    |
| GILA MOUNTAIN #48 | AMC398945     | AMC398944    | \$330.00    |
| GILA MOUNTAIN #49 | AMC398946     | AMC398944    | \$330.00    |
| GILA MOUNTAIN #50 | AMC398947     | AMC398944    | \$330.00    |
| SUNSET #1         | AMC398948     | AMC398944    | \$165.00    |
| SUNSET #2         | AMC398949     | AMC398944    | \$165.00    |
| SUNSET #3         | AMC398950     | AMC398944    | \$165.00    |
| SUNSET #4         | AMC398962     | AMC398962    | \$165.00    |
| SUNSET #5         | AMC398963     | AMC398962    | \$165.00    |
| SUNSET #6         | AMC398964     | AMC398962    | \$165.00    |
| PICACHO #1        | AMC403665     | AMC403665    | \$165.00    |
| PICACHO #2        | AMC403666     | AMC403665    | \$165.00    |
| CORDES PEAK 1     | AMC410303     | AMC410302    | \$330.00    |
| CORDES PEAK 2     | AMC410304     | AMC410302    | \$330.00    |
| CORDES MOUNTAIN 1 | AMC439917     | AMC439917    | \$165.00    |
| RED PICACHO #1    | AMC445346     | AMC445346    | \$330.00    |
| RED PICACHO #2    | AMC445347     | AMC445346    | \$330.00    |
| RED PICACHO #3    | AMC445348     | AMC445346    | \$330.00    |
| RED PICACHO #4    | AMC445349     | AMC445346    | \$330.00    |
| RED PICACHO #5    | AMC445350     | AMC445346    | \$330.00    |