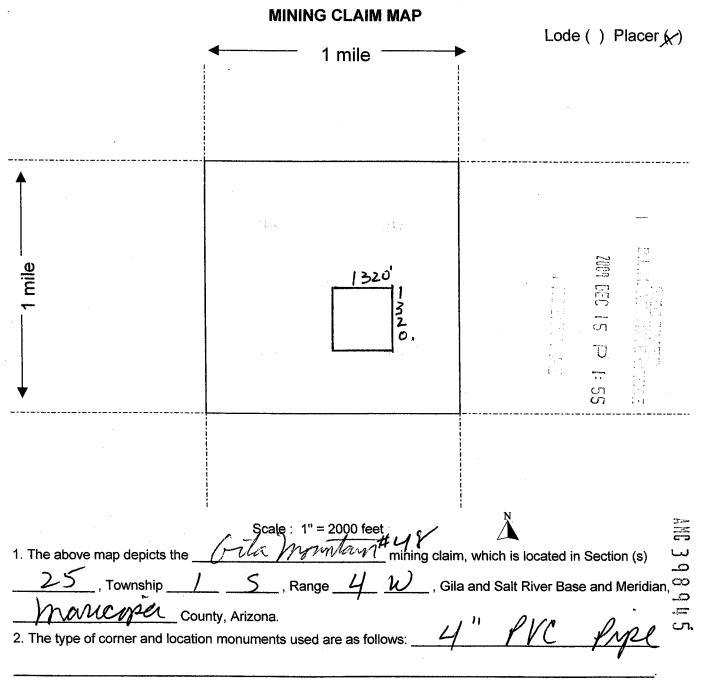

Agency Tracking ID: 1566854234

Number of BLM Serial Nr: 28

Assessment Year: 2020 Paid On: 8/26/2019

Total Amount Paid: \$7,755.00

| Claim Name        | BLM Serial No | Lead File No | Amount Paid |
|-------------------|---------------|--------------|-------------|
| ESTRELLA 1        | AMC384793     | AMC384793    | \$330.00    |
| ESTRELLA 2        | AMC384794     | AMC384793    | \$330.00    |
| ESTRELLA 3        | AMC384795     | AMC384793    | \$330.00    |
| ESTRELLA 4        | AMC384796     | AMC384793    | \$330.00    |
| GILA MOUNTAIN #47 | AMC398944     | AMC398944    | \$330.00    |
| GILA MOUNTAIN #48 | AMC398945     | AMC398944    | \$330.00    |
| GILA MOUNTAIN #49 | AMC398946     | AMC398944    | \$330.00    |
| GILA MOUNTAIN #50 | AMC398947     | AMC398944    | \$330.00    |
| SUNSET #1         | AMC398948     | AMC398944    | \$165.00    |
| SUNSET #2         | AMC398949     | AMC398944    | \$165.00    |
| SUNSET #3         | AMC398950     | AMC398944    | \$165.00    |
| SUNSET #4         | AMC398962     | AMC398962    | \$165.00    |
| SUNSET #5         | AMC398963     | AMC398962    | \$165.00    |
| SUNSET #6         | AMC398964     | AMC398962    | \$165.00    |
| PICACHO #1        | AMC403665     | AMC403665    | \$165.00    |
| PICACHO #2        | AMC403666     | AMC403665    | \$165.00    |
| CORDES PEAK 1     | AMC410303     | AMC410302    | \$330.00    |
| CORDES PEAK 2     | AMC410304     | AMC410302    | \$330.00    |
| CORDES MOUNTAIN 1 | AMC439917     | AMC439917    | \$165.00    |
| RED PICACHO #1    | AMC445346     | AMC445346    | \$330.00    |
| RED PICACHO #2    | AMC445347     | AMC445346    | \$330.00    |
| RED PICACHO #3    | AMC445348     | AMC445346    | \$330.00    |
| RED PICACHO #4    | AMC445349     | AMC445346    | \$330.00    |
| RED PICACHO #5    | AMC445350     | AMC445346    | \$330.00    |