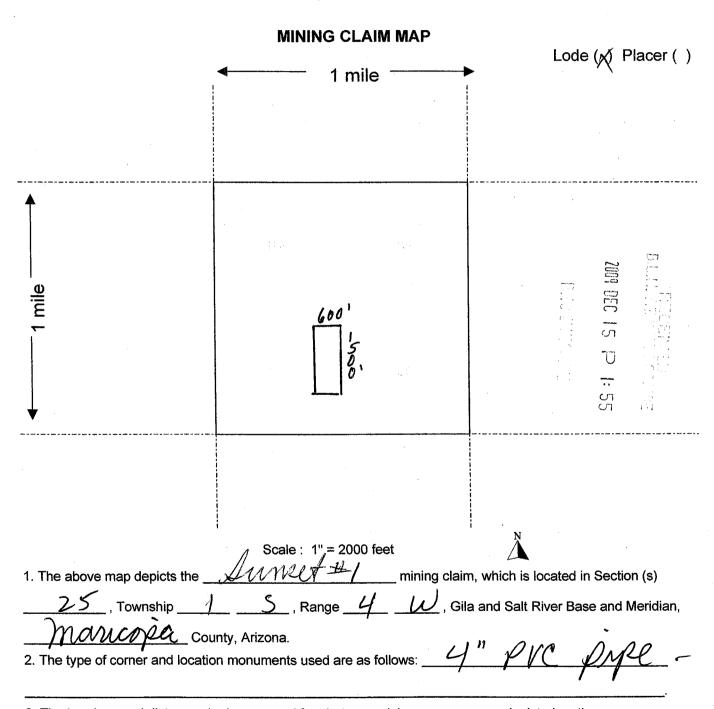

| CLAIM/SITE NAME  | BLM SERIAL NO. |
|------------------|----------------|
| Picacho #1       | AMC. 30 365    |
| Preacho #2       | AMC 303666     |
| Héla Mountain #1 | AMC 39639      |
| Sunset #1        | AMC 39809 F.   |
| Sund #2          | AMC 398949     |
| Sunset #3        | AMC 398950     |
| Sunset # 4       | AMC. 398962    |
| Surset # 5       | AMC 398963     |
| Sunset #6        | AMC. 398964    |
| Sunset #7        | AMC 398951     |