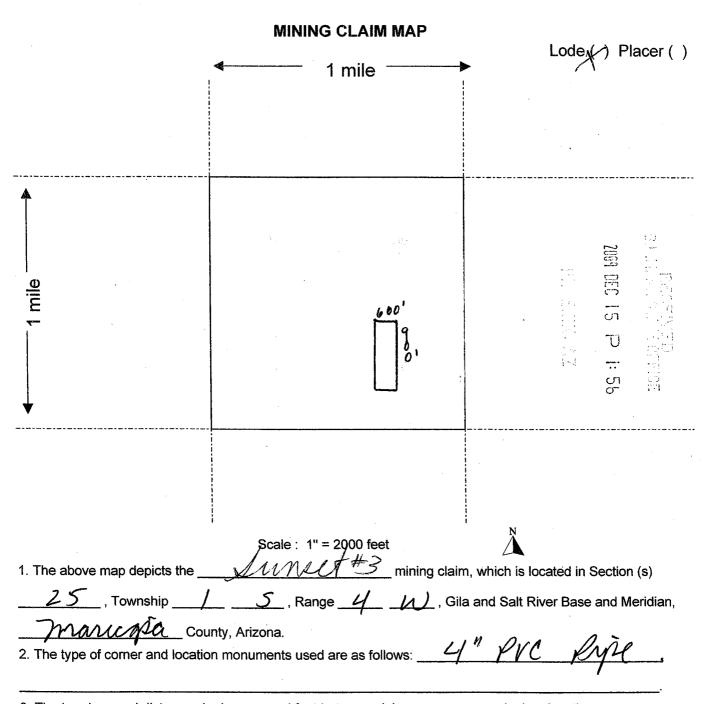

| CLAIM/SITE NAME  | BLM SERIAL NO. |
|------------------|----------------|
| Picacho #1       | AMC. 30 365    |
| Preacho #2       | AMC 303666     |
| Héla Mountain #1 | AMC 39639      |
| Sunset #1        | AMC 39809 F.   |
| Sund #2          | AMC 398949     |
| Sunset #3        | AMC 398950     |
| Sunset # 4       | AMC. 398962    |
| Surset # 5       | AMC 398963     |
| Sunset #6        | AMC. 398964    |
| Sunset #7        | AMC 398951     |