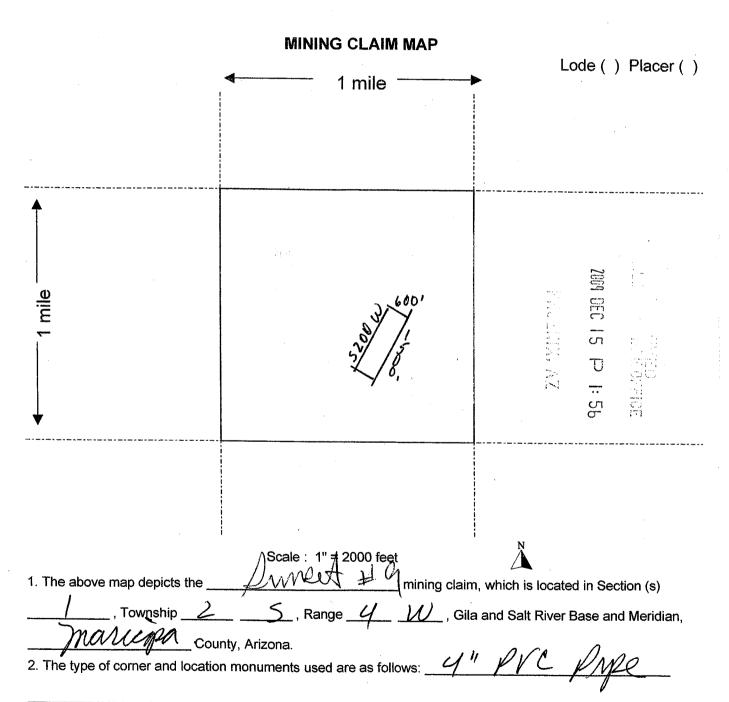

Agency Tracking ID: 1566854234

Number of BLM Serial Nr: 28

Assessment Year: 2020 Paid On: 8/26/2019

Total Amount Paid: \$7,755.00

| Claim Name        | BLM Serial No | Lead File No | Amount Paid |
|-------------------|---------------|--------------|-------------|
| ESTRELLA 1        | AMC384793     | AMC384793    | \$330.00    |
| ESTRELLA 2        | AMC384794     | AMC384793    | \$330.00    |
| ESTRELLA 3        | AMC384795     | AMC384793    | \$330.00    |
| ESTRELLA 4        | AMC384796     | AMC384793    | \$330.00    |
| GILA MOUNTAIN #47 | AMC398944     | AMC398944    | \$330.00    |
| GILA MOUNTAIN #48 | AMC398945     | AMC398944    | \$330.00    |
| GILA MOUNTAIN #49 | AMC398946     | AMC398944    | \$330.00    |
| GILA MOUNTAIN #50 | AMC398947     | AMC398944    | \$330.00    |
| SUNSET #1         | AMC398948     | AMC398944    | \$165.00    |
| SUNSET #2         | AMC398949     | AMC398944    | \$165.00    |
| SUNSET #3         | AMC398950     | AMC398944    | \$165.00    |
| SUNSET #4         | AMC398962     | AMC398962    | \$165.00    |
| SUNSET #5         | AMC398963     | AMC398962    | \$165.00    |
| SUNSET #6         | AMC398964     | AMC398962    | \$165.00    |
| PICACHO #1        | AMC403665     | AMC403665    | \$165.00    |
| PICACHO #2        | AMC403666     | AMC403665    | \$165.00    |
| CORDES PEAK 1     | AMC410303     | AMC410302    | \$330.00    |
| CORDES PEAK 2     | AMC410304     | AMC410302    | \$330.00    |
| CORDES MOUNTAIN 1 | AMC439917     | AMC439917    | \$165.00    |
| RED PICACHO #1    | AMC445346     | AMC445346    | \$330.00    |
| RED PICACHO #2    | AMC445347     | AMC445346    | \$330.00    |
| RED PICACHO #3    | AMC445348     | AMC445346    | \$330.00    |
| RED PICACHO #4    | AMC445349     | AMC445346    | \$330.00    |
| RED PICACHO #5    | AMC445350     | AMC445346    | \$330.00    |