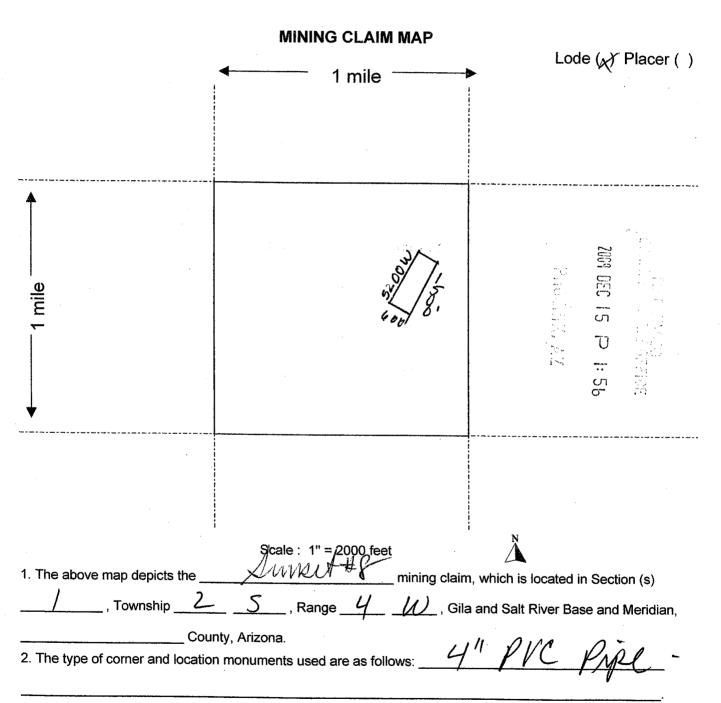

| CLAIM/SITE NAME  | BLM SERIAL NO. |
|------------------|----------------|
| Picacho #1       | AMC. 30 365    |
| Preacho #2       | AMC 303666     |
| Héla Mountain #1 | AMC 39639      |
| Sunset #1        | AMC 39809 F.   |
| Sund #2          | AMC 398949     |
| Sunset #3        | AMC 398950     |
| Sunset # 4       | AMC. 398962    |
| Surset # 5       | AMC 398963     |
| Sunset #6        | AMC. 398964    |
| Sunset #7        | AMC 398951     |