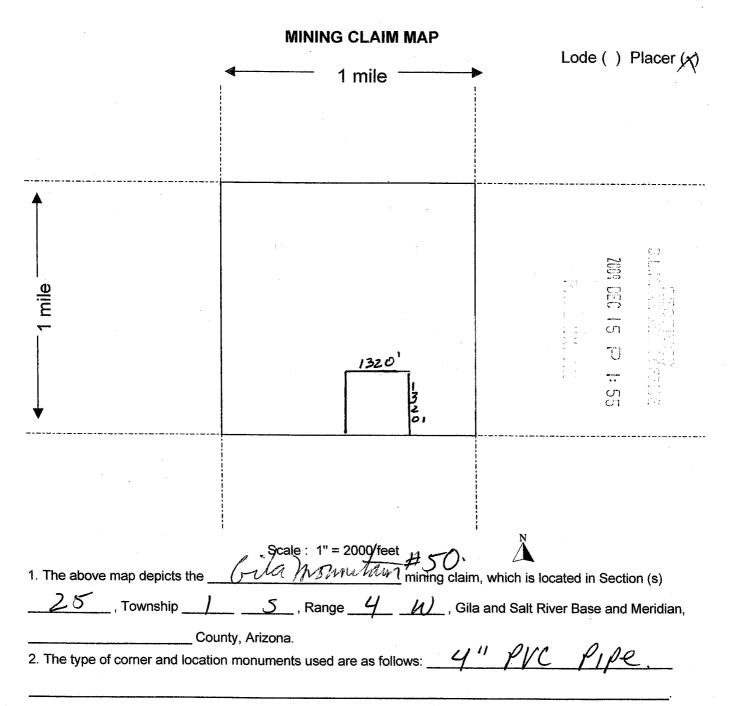

Agency Tracking ID: 1566854234

Number of BLM Serial Nr: 28

Assessment Year: 2020 Paid On: 8/26/2019

Total Amount Paid: \$7,755.00

| Claim Name        | BLM Serial No | Lead File No | Amount Paid |
|-------------------|---------------|--------------|-------------|
| ESTRELLA 1        | AMC384793     | AMC384793    | \$330.00    |
| ESTRELLA 2        | AMC384794     | AMC384793    | \$330.00    |
| ESTRELLA 3        | AMC384795     | AMC384793    | \$330.00    |
| ESTRELLA 4        | AMC384796     | AMC384793    | \$330.00    |
| GILA MOUNTAIN #47 | AMC398944     | AMC398944    | \$330.00    |
| GILA MOUNTAIN #48 | AMC398945     | AMC398944    | \$330.00    |
| GILA MOUNTAIN #49 | AMC398946     | AMC398944    | \$330.00    |
| GILA MOUNTAIN #50 | AMC398947     | AMC398944    | \$330.00    |
| SUNSET #1         | AMC398948     | AMC398944    | \$165.00    |
| SUNSET #2         | AMC398949     | AMC398944    | \$165.00    |
| SUNSET #3         | AMC398950     | AMC398944    | \$165.00    |
| SUNSET #4         | AMC398962     | AMC398962    | \$165.00    |
| SUNSET #5         | AMC398963     | AMC398962    | \$165.00    |
| SUNSET #6         | AMC398964     | AMC398962    | \$165.00    |
| PICACHO #1        | AMC403665     | AMC403665    | \$165.00    |
| PICACHO #2        | AMC403666     | AMC403665    | \$165.00    |
| CORDES PEAK 1     | AMC410303     | AMC410302    | \$330.00    |
| CORDES PEAK 2     | AMC410304     | AMC410302    | \$330.00    |
| CORDES MOUNTAIN 1 | AMC439917     | AMC439917    | \$165.00    |
| RED PICACHO #1    | AMC445346     | AMC445346    | \$330.00    |
| RED PICACHO #2    | AMC445347     | AMC445346    | \$330.00    |
| RED PICACHO #3    | AMC445348     | AMC445346    | \$330.00    |
| RED PICACHO #4    | AMC445349     | AMC445346    | \$330.00    |
| RED PICACHO #5    | AMC445350     | AMC445346    | \$330.00    |