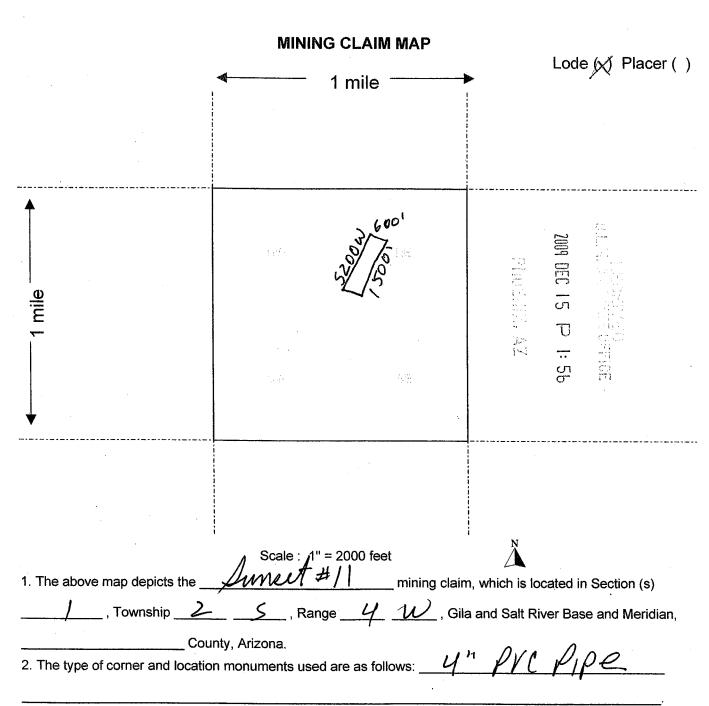

| CLAIM/SITE NAME    | BLM SERIAL NO. |
|--------------------|----------------|
| Sunset #8          | AMC. 398952    |
| Scruset #9         | AMC 398953     |
| Sunsit #10         | AMC 398954     |
| Surset #11         | AMC 398955     |
| Cordes Mauntain #1 | AMC 439917     |
|                    | 70 80          |
|                    | PHOE S         |
|                    | PHOENIX        |
|                    |                |
|                    | ARIZONA        |