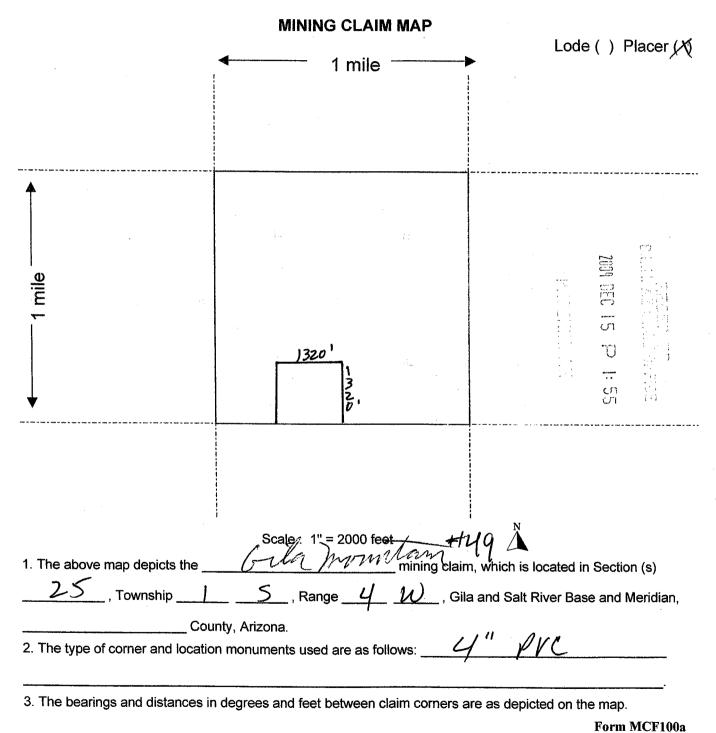

Agency Tracking ID: 1566854234

Number of BLM Serial Nr: 28

Assessment Year: 2020 Paid On: 8/26/2019

Total Amount Paid: \$7,755.00

| Claim Name        | BLM Serial No | Lead File No | Amount Paid |
|-------------------|---------------|--------------|-------------|
| ESTRELLA 1        | AMC384793     | AMC384793    | \$330.00    |
| ESTRELLA 2        | AMC384794     | AMC384793    | \$330.00    |
| ESTRELLA 3        | AMC384795     | AMC384793    | \$330.00    |
| ESTRELLA 4        | AMC384796     | AMC384793    | \$330.00    |
| GILA MOUNTAIN #47 | AMC398944     | AMC398944    | \$330.00    |
| GILA MOUNTAIN #48 | AMC398945     | AMC398944    | \$330.00    |
| GILA MOUNTAIN #49 | AMC398946     | AMC398944    | \$330.00    |
| GILA MOUNTAIN #50 | AMC398947     | AMC398944    | \$330.00    |
| SUNSET #1         | AMC398948     | AMC398944    | \$165.00    |
| SUNSET #2         | AMC398949     | AMC398944    | \$165.00    |
| SUNSET #3         | AMC398950     | AMC398944    | \$165.00    |
| SUNSET #4         | AMC398962     | AMC398962    | \$165.00    |
| SUNSET #5         | AMC398963     | AMC398962    | \$165.00    |
| SUNSET #6         | AMC398964     | AMC398962    | \$165.00    |
| PICACHO #1        | AMC403665     | AMC403665    | \$165.00    |
| PICACHO #2        | AMC403666     | AMC403665    | \$165.00    |
| CORDES PEAK 1     | AMC410303     | AMC410302    | \$330.00    |
| CORDES PEAK 2     | AMC410304     | AMC410302    | \$330.00    |
| CORDES MOUNTAIN 1 | AMC439917     | AMC439917    | \$165.00    |
| RED PICACHO #1    | AMC445346     | AMC445346    | \$330.00    |
| RED PICACHO #2    | AMC445347     | AMC445346    | \$330.00    |
| RED PICACHO #3    | AMC445348     | AMC445346    | \$330.00    |
| RED PICACHO #4    | AMC445349     | AMC445346    | \$330.00    |
| RED PICACHO #5    | AMC445350     | AMC445346    | \$330.00    |