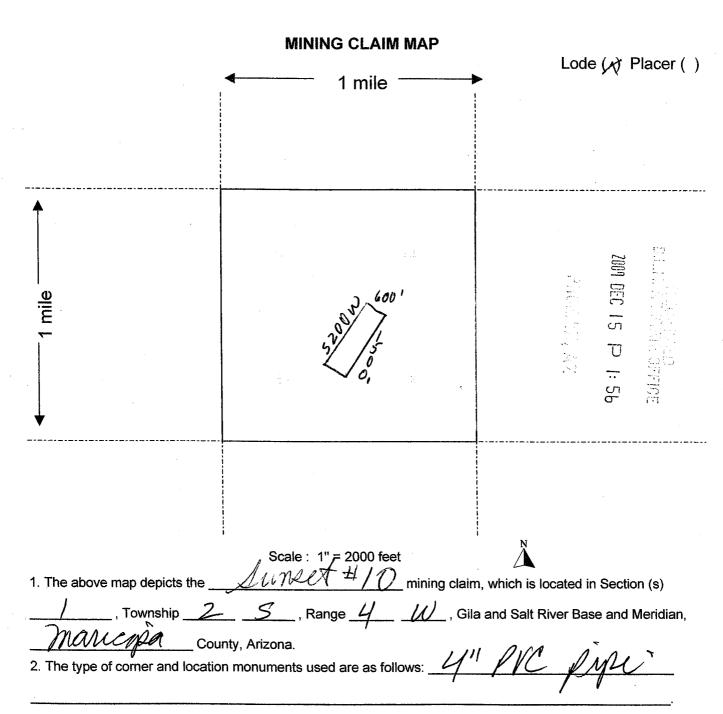

| CLAIM/SITE NAME    | BLM SERIAL NO. |
|--------------------|----------------|
| Sunset #8          | AMC. 398952    |
| Scruset #9         | AMC 398953     |
| Sunsit #10         | AMC 398954     |
| Surset #11         | AMC 398955     |
| Cordes Mauntain #1 | AMC 439917     |
|                    | 70 80          |
|                    | PHOE S         |
|                    | PHOENIX        |
|                    |                |
|                    | ARIZONA        |