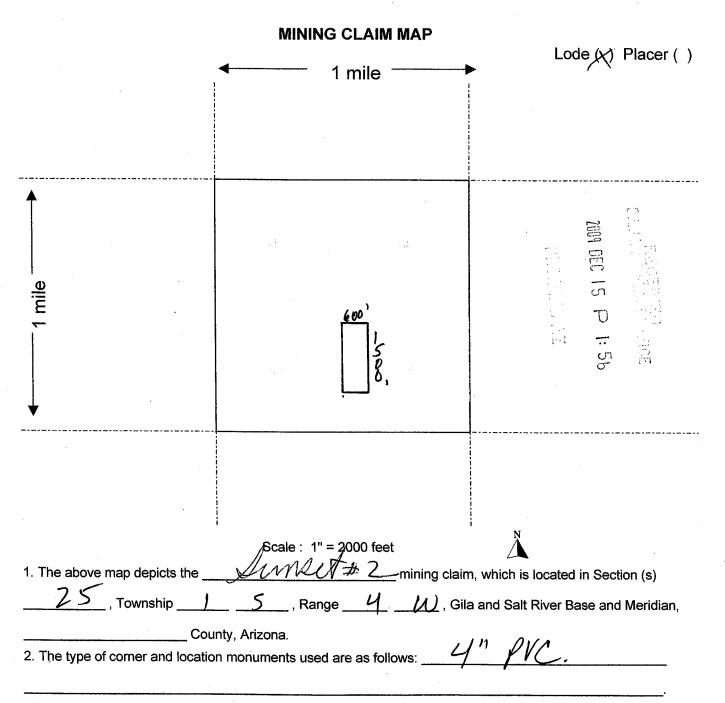

| CLAIM/SITE NAME  | BLM SERIAL NO. |
|------------------|----------------|
| Picacho #1       | AMC. 30 365    |
| Preacho #2       | AMC 303666     |
| Héla Mountain #1 | AMC 39639      |
| Sunset #1        | AMC 39809 F.   |
| Sund #2          | AMC 398949     |
| Sunset #3        | AMC 398950     |
| Sunset # 4       | AMC. 398962    |
| Surset # 5       | AMC 398963     |
| Sunset #6        | AMC. 398964    |
| Sunset #7        | AMC 398951     |