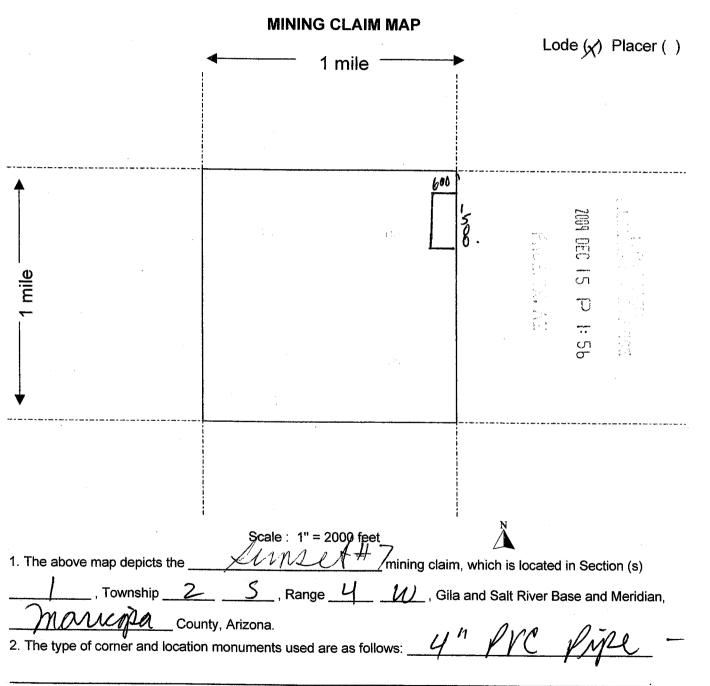

| CLAIM/SITE NAME  | BLM SERIAL NO. |
|------------------|----------------|
| Picacho #1       | AMC. 30 365    |
| Preacho #2       | AMC 303666     |
| Héla Mountain #1 | AMC 39639      |
| Sunset #1        | AMC 39809 F.   |
| Sund #2          | AMC 398949     |
| Sunset #3        | AMC 398950     |
| Sunset # 4       | AMC. 398962    |
| Surset # 5       | AMC 398963     |
| Sunset #6        | AMC. 398964    |
| Sunset #7        | AMC 398951     |

| CLAIM/SITE NAME   | BLM SERIAL NO. |
|-------------------|----------------|
| Picacho #1        | AMC. 403665    |
| Picacho #2        | AMC 403666     |
| Héla Mountain #1  | AMC 396392 _   |
| Sunset #1         | AMC 398948 -   |
| Sunsit #2         | AMC 398949     |
| Sunset #3         | AMC 398950     |
| Surset #4         | AMC 398962     |
| Sunget #5         | AMC 398963     |
| Sunset #6         | AMC 398964 -   |
| Supret #7 VBIZUNT | AMC 398951     |